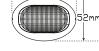

## **52 Series Navigational Lamps**

- Navigational Lamps
- Sea/salt spray resistant
- Complies with International maritime organization codes and uniform shipping laws
- ATAC (Colreg) Compliant
- IP67 100% Waterproof
- Voltage Range 12-24 Volt ٠
- 5 Year Warranty

| Part No.    | 52WR             | 52WG              | 52WW                 |
|-------------|------------------|-------------------|----------------------|
| Function    | Portside<br>Lamp | Starboard<br>Lamp | Stern/Towing<br>Lamp |
| Voltage     | 12-24 Volt       | 12-24 Volt        | 12-24 Volt           |
| Beam Angle  | 112.5°           | 112.5°            | 135°                 |
| LED Qty     | 10               | 10                | 10                   |
| Cable       | 18cm             | 18cm              | 18cm                 |
| Lens        | PMMA             | PMMA              | PMMA                 |
| Housing     | ABS              | ABS               | ABS                  |
| Base        | ABS              | ABS               | ABS                  |
| Draw @13.8V | 0.08A            | 0.12A             | 0.18A                |
| Draw @28V   | 0.18A            | 0.20A             | 0.10A                |
| Barcode     | 9335962003914    | 9335962003846     | 9335962003938        |