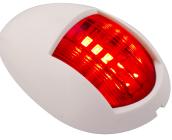

## **52 Series Navigational Lamps**

- Navigational Lamps
- Sea/salt spray resistant
- Complies with International maritime organization codes and uniform shipping laws
- ATAC (Colreg) Compliant
- IP67 100% Waterproof
- Voltage Range 12-24 Volt ٠
- 5 Year Warranty

| Part No.    | 52WR             | 52WG              | 52WW                 |
|-------------|------------------|-------------------|----------------------|
| Function    | Portside<br>Lamp | Starboard<br>Lamp | Stern/Towing<br>Lamp |
| Voltage     | 12-24 Volt       | 12-24 Volt        | 12-24 Volt           |
| Beam Angle  | 112.5°           | 112.5°            | 135°                 |
| LED Qty     | 10               | 10                | 10                   |
| Cable       | 18cm             | 18cm              | 18cm                 |
| Lens        | PMMA             | PMMA              | PMMA                 |
| Housing     | ABS              | ABS               | ABS                  |
| Base        | ABS              | ABS               | ABS                  |
| Draw @13.8V | 0.08A            | 0.12A             | 0.18A                |
| Draw @28V   | 0.18A            | 0.20A             | 0.10A                |
| Barcode     | 9335962003914    | 9335962003846     | 9335962003938        |