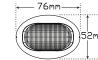

## **52 Series Navigational Lamps**

- Navigational Lamps
- Sea/salt spray resistant
- Complies with International maritime organization codes and uniform shipping laws
- ATAC (Colreg) Compliant
- IP67 100% Waterproof
- Voltage Range 12-24 Volt ٠
- 5 Year Warranty

| Part No.    | 52WR             | 52WG              | 52WW                 |
|-------------|------------------|-------------------|----------------------|
| Function    | Portside<br>Lamp | Starboard<br>Lamp | Stern/Towing<br>Lamp |
| Voltage     | 12-24 Volt       | 12-24 Volt        | 12-24 Volt           |
| Beam Angle  | 112.5°           | 112.5°            | 135°                 |
| LED Qty     | 10               | 10                | 10                   |
| Cable       | 18cm             | 18cm              | 18cm                 |
| Lens        | PMMA             | PMMA              | PMMA                 |
| Housing     | ABS              | ABS               | ABS                  |
| Base        | ABS              | ABS               | ABS                  |
| Draw @13.8V | 0.08A            | 0.12A             | 0.18A                |
| Draw @28V   | 0.18A            | 0.20A             | 0.10A                |
| Barcode     | 9335962003914    | 9335962003846     | 9335962003938        |